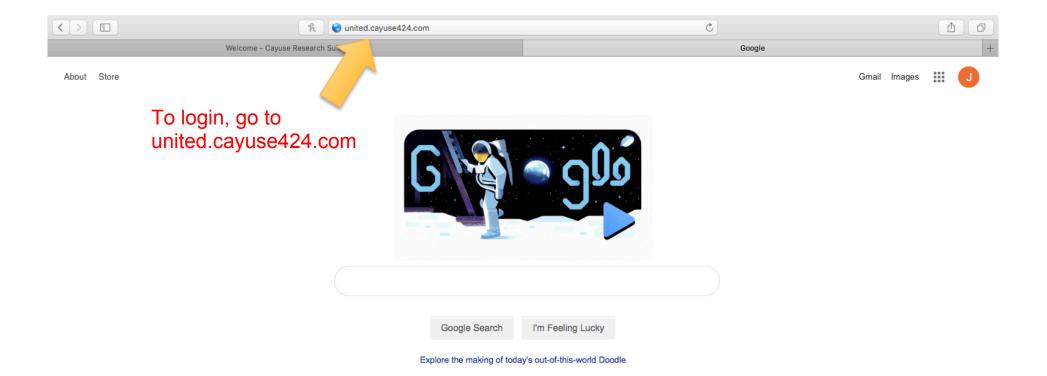

### For first time login, go to: https://united.cayuse424.com/1564/firstSignIn.do