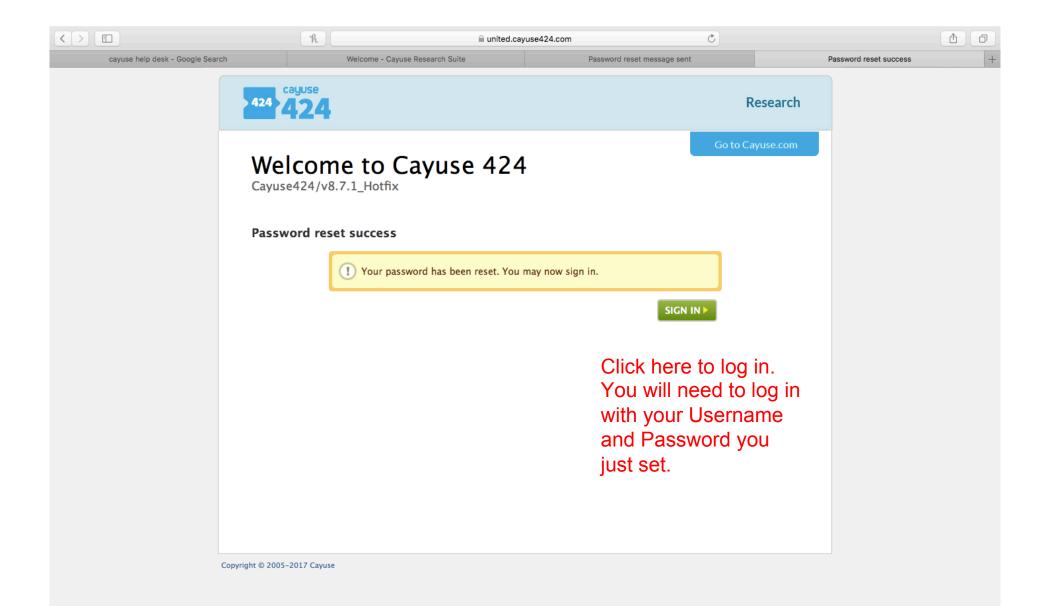

## First Time Login

### For first time login, go to: https://united.cayuse424.com/1564/firstSignIn.do