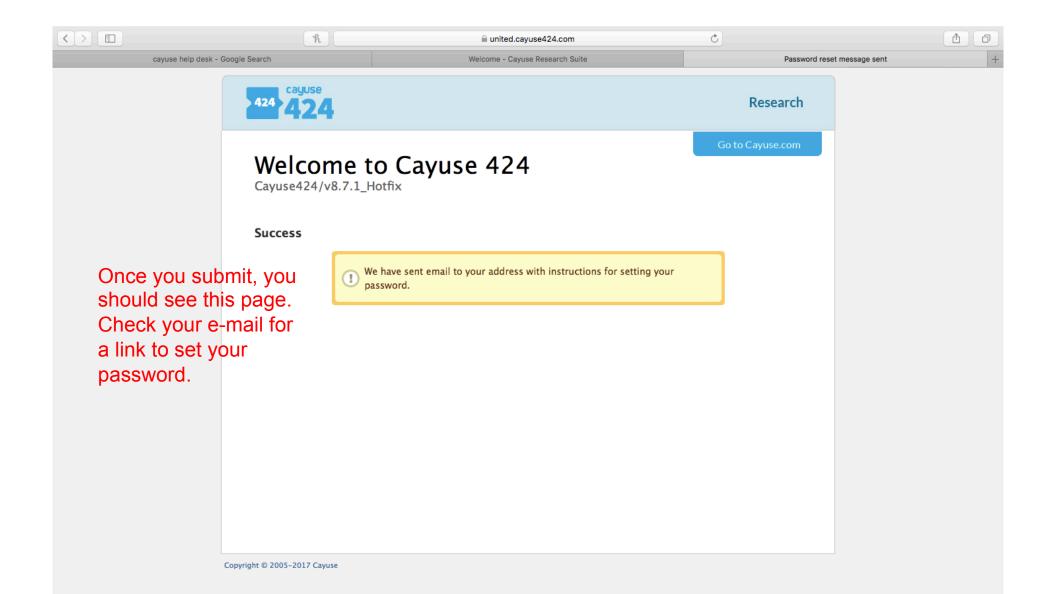

## First Time Login

### For first time login, go to: https://united.cayuse424.com/1564/firstSignIn.do