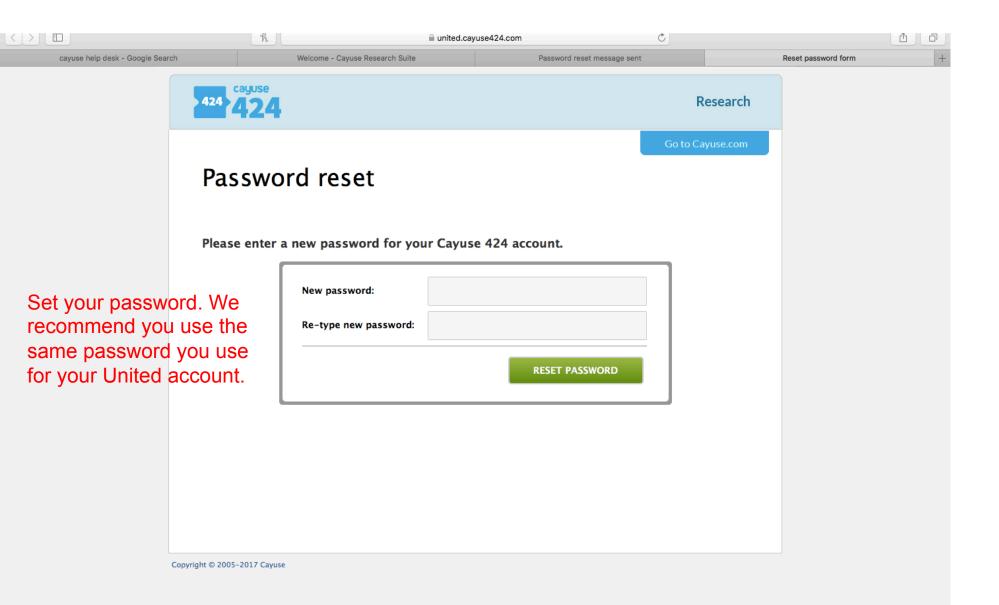

## First Time Login

### For first time login, go to: https://united.cayuse424.com/1564/firstSignIn.do