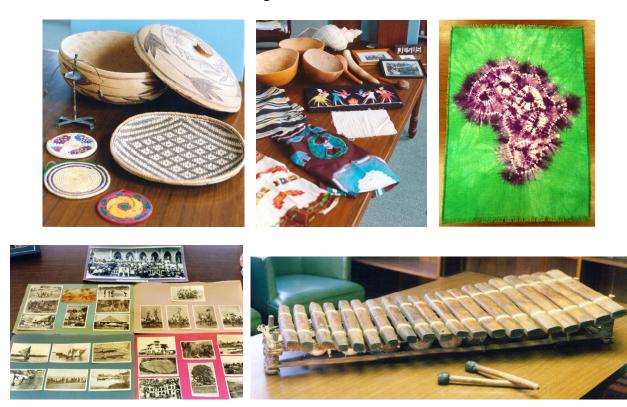

- Series 4: Family Papers Consists of documents and photographs of Rev. W.H. Adams (Grace Adams Shirley's father) and E. Hursch (relationship not known). The materials in this series date to the 1910s.
- Series 5: Images Features hundred of photographs and slides taken by Leslie Shirley. This series also includes a large number of post cards and photo greeting cards, some of which were made from photographs taken by Leslie Shirley.
- Series 6: Maps Contains three poster-size maps of Africa. One map highlights EUB missions in Africa.
- **Series 7: Publications EUB –** Consists of booklets produced by the EUB Church in Sierra Leone.
- Series 8: Publications UMC Contains post-UMC merger church-related publications from and about Sierra Leone
- Series 9: Publications Bunumpu Press Is comprised of two annual reports. Leslie Shirley had close ties to the Bunumpu Press.
- Series 10: Publications Africa Consists of more than 150 books, booklets, and periodicals concerning Africa in general. This series may represent the kernel of the Shirleys' personal library.
- Series 11: Artifacts This is the largest series in the collection, containing more than 300 items collected by the Shirleys during their ministry and afterwards, both as mementos and as teaching tools.

## **BOX AND FOLDER LISTING**

| Series 1: | Credentials                     |                                          |             |              |
|-----------|---------------------------------|------------------------------------------|-------------|--------------|
| Box 1     | Folder 1                        | Diplomas – Bonebrake Theo. Seminary ()   | UTS)        | 1939-1940    |
|           | Folder 2                        | Ordination & Commissioning Certificates  | \$          | 1939-1943    |
|           |                                 |                                          |             |              |
| Series 2: | Unpublished                     |                                          |             |              |
| Box 1     | Folder 3                        | "The Use of Mass Comm. In Africa" by I   | .O. Shirle  | y 1967       |
|           | Folder 4                        | "A Suggested Audio-Visual Center" by L   | .O. Shirley | / 1967       |
|           | Folder 5                        | "The Story of a Shooting Trip" by F.R. B | irch        | 1942         |
| G         | Descent al Desc                 |                                          |             |              |
| Series 3: | <b>Personal Pap</b><br>Folder 6 |                                          |             | 1961-1980    |
| DUX 1     |                                 | Correspondence<br>Music and Destry       |             |              |
|           | Folder 7                        | Music and Poetry                         |             | 1960s        |
|           | Folder 8                        | Mission Interpretation Notes             |             | 1962-1990    |
|           | Folder 9                        | Servants of Sierra Leone                 |             | 1991         |
| Series 4: | Family Paper                    | 'S                                       |             |              |
| Box 1     | Folder 10                       | W.H. Adams Documents                     |             | 1908-1944    |
|           | Folder 11                       | Adams Family Photo Album                 |             | c. 1910-1930 |
|           | Folder 12                       | Hursch Photo Album                       |             | 1913         |
| ~         | _                               |                                          |             |              |
| Series 5: | Images                          |                                          |             |              |
| Box 1     | Folder 13                       | B&W Photographs                          |             | 1950s-1970s  |
|           | Folder 14                       | B&W Photographs                          |             | 1950s-1970s  |
|           | Folder 15                       | B&W Photographs                          |             | 1960s-1980s  |
| Box 2     |                                 | B&W Photo Album (disassembled / enve     | loped)      | 1940s-1960s  |
| Box 1     | Folder 16                       | Color Photographs                        |             | 1950s-1970s  |
|           | Folder 17                       | Post Cards                               |             | 1950s-1970s  |
|           | Folder 18                       | Photo Greeting Cards                     |             | 1950s-1980s  |
|           | Folder 19                       | Color Slides                             |             | 1950s-1970s  |
| Box 3     | Folder 1                        | Oversize Photographs                     |             | 1950s-1980s  |
|           | Folder 2                        | Oversize Photographs                     |             | 1950s-1980s  |
| Series 6: | Maps                            |                                          |             | 1958-1968    |
|           | Folder 20                       | Maps of Africa                           |             | 1900 1900    |
|           |                                 |                                          |             |              |
| a <b></b> | <b>D</b> 1 11 /1                |                                          |             |              |
| Series 7: | Publications -                  |                                          |             | 1050         |
| Box 1     | Folder 21                       | "E-KABOR" Memoirs                        |             | 1959         |
|           | Folder 22                       | Sierra Leone Conference Journals         |             | 1951-1964    |
|           | Folder 23                       | Mission and Administration               |             | 1954-1964    |
| Series 8: | Publications -                  | - UMC                                    |             |              |
| Box 1     | Folder 24                       | Sierra Leone Outlook                     |             | 1969-1974    |
|           | Folder 25                       | Mission and Administration               |             | 1971-1980    |
| a • a     |                                 | D D                                      |             |              |
|           |                                 | - Bunumpu Press                          |             | 10(0.71      |
| Box 1     | Folder 26                       | Annual Reports                           |             | 1968-71      |
|           | HC-4                            | .7 page                                  | 4           |              |
|           |                                 |                                          |             |              |